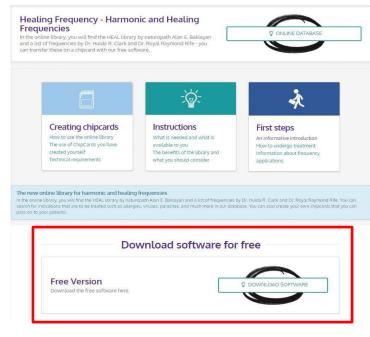

Figure 25: "Homepage of the Healing Frequency Website (www.healing frequency.com)"

If you have already successfully downloaded the free Standard Version from the website www.healingfrequency.com (for a description see page 5ff. of this manual) and have decided to upgrade your program to the Pro Version (to be able to use the extended range of features such as programming master chipcards, the various editing functions for existing programs, changing the order of the various programs or even creating your own programs), please proceed as follows: