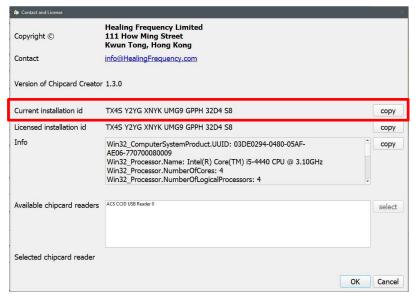

Figure 27: Chipcard Creator (gearwheel): "Contact and license information"

- Once you have clicked on the gearwheel, a further "Contact and License Information" window opens (Fig. 27).
- Under "Current installation ID you can see your individual 26-digit code which was created especially for your PC (Fig. 27, red marking).
- If you now want to upgrade your Standard Version to the paid Pro Version, please send your individual 26-digit code (Fig. 27, red mark) and your complete first and last name in an e-mail to:

info@healingfrequency.com

- After verification and successful receipt of payment, you will receive a confirmation email that you have been successfully activated to use the Pro Version. Ready! The next time you open your Chipcard Creator, you will be the lucky owner and user of the Pro Version and can now - in addition to the previous features of your Standard Version - program master chipcards, use the editing function for existing programs, change the order of the various programs, create your own programs, add sequences and frequency programs and much more.
- If you now open your Chipcard Creator again and click on the gearwheel in the upper right area (Fig. 26), you will now see your "Licensed Installation ID" under your "Current Installation ID" (Fig. 27).