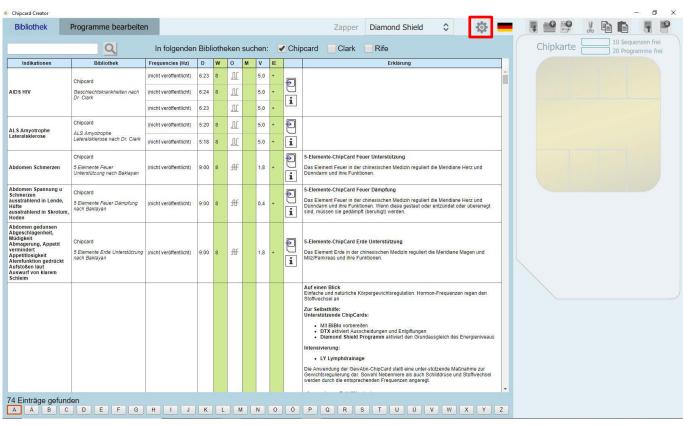

- Open your already installed, free Standard Version of the Chipcard Creator.
- Now click on the small gearwheel in the upper right area of the Chipcard Creator. (Fig. 26, red marking).

Figure 26: "Start screen of the Chipcard Creator" (gearwheel / settings)